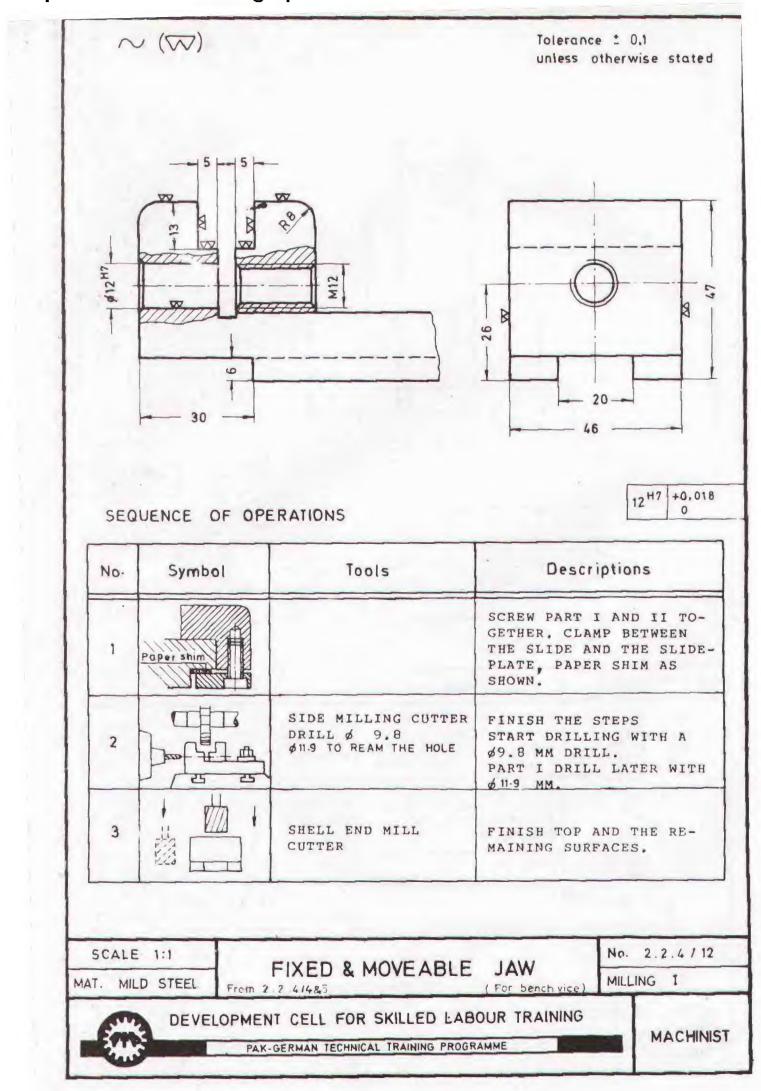

# TRADE TRAINING

# MACHINIST

# DEVELOPMENT CELL

FOR SKILLED LABOUR TRAINING

DIRECTORATE OF MANPOWER & TRAINING GOVERNMENT OF THE PUNJAB LAHORE

Retail Price Rs. 13.00

T.T.P. Series No. 17

|          |            |              | Total length for a batch of 16 trainee | 0,9 meter                           | 2,3 meter                                                   | .+                                               |                                             |                                |                   | 2.0 meter                  | 0.6 meter                  |                         | 2 0 motor                 | 0.6 meter                    | 0.7 motor                              | 2 4                                               |                                     | Total length for a    | J. 0 meter                         |        |
|----------|------------|--------------|----------------------------------------|-------------------------------------|-------------------------------------------------------------|--------------------------------------------------|---------------------------------------------|--------------------------------|-------------------|----------------------------|----------------------------|-------------------------|---------------------------|------------------------------|----------------------------------------|---------------------------------------------------|-------------------------------------|-----------------------|------------------------------------|--------|
|          |            | 1            | Length<br>per trainee                  | 52mm                                | 132 mm                                                      | 17 mm                                            | 83 mm                                       |                                | = =               | 118 mm                     | 32 mm                      | 140mm                   | 115 mm                    | 28 mm                        | 35 mm                                  | 90 mm                                             | 143mm                               | Length<br>ber trainfe | 55 mm                              | 111111 |
|          |            |              | -                                      |                                     |                                                             |                                                  |                                             |                                | -                 |                            |                            |                         | -                         |                              | -                                      |                                                   |                                     | -                     | -                                  | -      |
|          |            | ter)         | _                                      |                                     |                                                             |                                                  |                                             |                                |                   |                            |                            |                         |                           |                              |                                        |                                                   |                                     |                       |                                    | -      |
| RED      | Machinist  | millimeter ) |                                        |                                     |                                                             |                                                  |                                             |                                | -                 |                            | -                          |                         | -                         |                              |                                        |                                                   |                                     |                       |                                    |        |
| REQUIRED | for Mai    | given in     | -                                      |                                     |                                                             |                                                  |                                             |                                | -                 |                            |                            |                         | -                         | р<br>                        |                                        |                                                   |                                     | -                     |                                    |        |
|          |            |              | 9                                      |                                     |                                                             |                                                  | 83                                          |                                | 9                 |                            |                            |                         |                           |                              | 35                                     | 90                                                |                                     |                       |                                    | -      |
| RIAL     | raining    | ( Length     | 2                                      |                                     |                                                             |                                                  |                                             | X                              | 2                 |                            |                            |                         | 115                       |                              |                                        |                                                   |                                     | 1-                    |                                    |        |
| MATERI   | Trade Trai | ö            | 4                                      |                                     | 26                                                          |                                                  |                                             |                                | 4                 |                            |                            |                         |                           | 28                           |                                        |                                                   |                                     | -                     |                                    |        |
| 2        |            | e No.        | 3                                      |                                     | 106                                                         |                                                  |                                             |                                | 6                 |                            |                            |                         |                           |                              |                                        |                                                   | 143                                 |                       |                                    |        |
|          |            | Exercise     | 2                                      |                                     |                                                             | 17                                               |                                             |                                | 2                 |                            | 12                         | 140                     |                           |                              |                                        |                                                   |                                     | 3                     |                                    |        |
|          |            | ш<br>—       | -                                      | 52                                  |                                                             |                                                  |                                             |                                | 1                 | 118                        | 20                         |                         |                           |                              |                                        |                                                   |                                     | -                     | 55                                 |        |
|          |            |              | 0.1                                    | M / S Flat<br>35 x 8mm (11/2 x 3/8) | M/S Square<br>50 x 50 mm (2 <sup>*</sup> x 2 <sup>*</sup> ) | Low carbon steel Flat<br>100 x 10 mm ( 4*x 3/8 ) | Carbon steel Square<br>50 x 50 mm (2° x 2°) | Cast iron<br>according pattern | Turning No. 2.2.3 | M / S Round<br>10 mm (3/8) | M / S Round<br>15 mm (5/g) | M / S Round<br>25mm (1) | M / S Round<br>30mm (112) | M / S Round<br>65 mm (2 1/2) | Low carbon steel Round<br>15 mm. (1/2) | Low carbon steel Round<br>25 mm (1 <sup>6</sup> ) | High speed steel Round<br>25mm (1°) | č                     | M / S Square<br>50 x 50 mm( 2 x 2) |        |